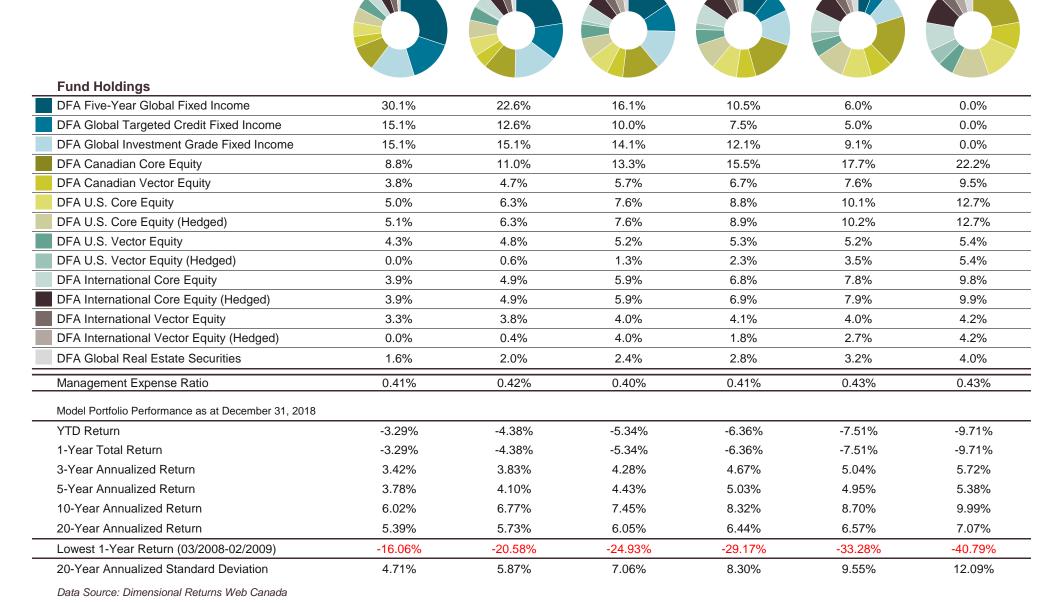

## Dimensional Global Portfolios December 31, 2018

70/30

80/20

100/0

60/40

50/50

40/60

This table is published by PWL Capital Inc. for your information only. Information on which this table is based is available on request. Particular investments or trading strategies should be evaluated relative to each individual's objectives in consultation with the Investment Advisor. Opinions of PWL Capital constitute its judgment as of the date on this document, and are subject to change without notice. They are provided in good faith but without responsibility for any errors or omissions contained herein. This table is furnished on the basis and understanding that neither PWL Capital Inc. nor its employees, agents or information suppliers is to be under any responsibility of liability whatsoever in respect thereof.